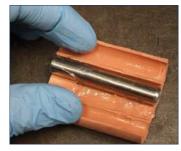

# Sealant application for pressure tight blown fibre EMP installation

Open block and apply **GB** Pro Sealant to inside surfaces.

Apply sealant to outside of Lycron Block.

Clean excess sealant from **BOF** and Steel tube.

Insert Blank plug if required spread sealant over all internal surfaces.

spread sealant over all external surfaces paying attention to joints.

Apply sealant to front surface 5 mm deep and smooth.

Wrap block around BOF and loosely locate in end of steel tube.