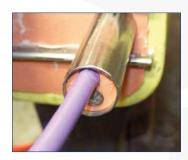

**Gently push Block into tube** to a depth of 5mm.

**Apply sealant to front** surface 5 mm deep and smooth.