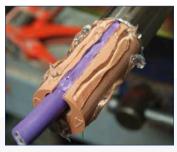

Insert Blank plug if required spread sealant over all internal surfaces.

spread sealant over all external surfaces paying attention to joints.

Apply sealant to front surface 5 mm deep and smooth.

Wrap block around BOF and loosely locate in end of steel tube.

**Gently push Block into tube** to a depth of 5mm.

**Apply sealant to front** surface 5 mm deep and smooth.