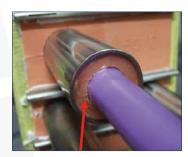

**Gently push Block into tube** to a depth of 5mm.

**Apply sealant to front** surface 5 mm deep and smooth.