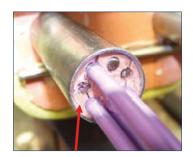

# Sealant application for pressure tight blown fibre EMP installation

Open block and apply **GB** Pro Sealant to inside surfaces.

Apply sealant to outside of Lycron Block.

Clean excess sealant from **BOF** and Steel tube.

Insert Blank plug if required spread sealant over all internal surfaces.

spread sealant over all external surfaces paying attention to joints.

Apply sealant to front surface 5 mm deep and smooth.

Wrap block around BOF and loosely locate in end of steel tube.