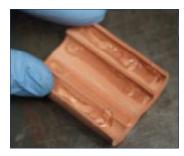

# Sealant application for pressure tight blown fibre EMP installation

Open block and apply **GB** Pro Sealant to inside surfaces.

Apply sealant to outside of Lycron Block.

Clean excess sealant from **BOF** and Steel tube.

Insert Blank plug if required spread sealant over all internal surfaces.

spread sealant over all external surfaces paying attention to joints.

Apply sealant to front surface 5 mm deep and smooth.

Wrap block around BOF and loosely locate in end of steel tube.