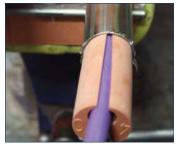

**Gently push Block into tube** to a depth of 5mm.

**Apply sealant to front** surface 5 mm deep and smooth.