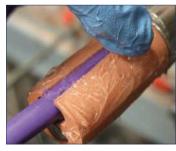

Insert Blank plug if required spread sealant over all internal surfaces.

spread sealant over all external surfaces paying attention to joints.

Apply sealant to front surface 5 mm deep and smooth.

Wrap block around BOF and loosely locate in end of steel tube.

**Gently push Block into tube** to a depth of 5mm.

**Apply sealant to front** surface 5 mm deep and smooth.