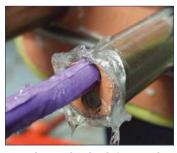

Insert Blank plug if required spread sealant over all internal surfaces.

spread sealant over all external surfaces paying attention to joints.

Apply sealant to front surface 5 mm deep and smooth.

Wrap block around BOF and loosely locate in end of steel tube.

**Gently push Block into tube** to a depth of 5mm.

**Apply sealant to front** surface 5 mm deep and smooth.