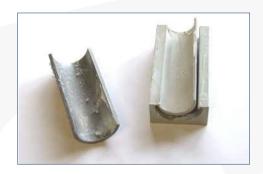

# **Protected Microduct insert block installation guide**

Protected Micro Duct Insert Block.

Remove Steel insert from Insert Block.

Lubricate both sides of steel insert and all internal and external faces of block including under rubber lip. Re assemble and pack as per MCT Brattberg standard packing instructions.