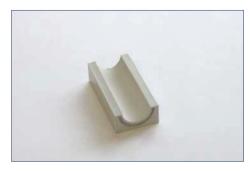

# **Protected Microduct insert block installation guide**

Protected Micro Duct Insert Block.

Remove Steel insert from Insert Block.

Lubricate both sides of steel insert and all internal and external faces of block including under rubber lip. Re assemble and pack as per MCT Brattberg standard packing instructions.