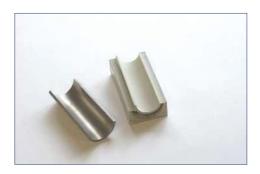

# **Protected Microduct insert block installation guide**

Protected Micro Duct Insert Block.

Remove Steel insert from Insert Block.

Lubricate both sides of steel insert and all internal and external faces of block including under rubber lip. Re assemble and pack as per MCT Brattberg standard packing instructions.