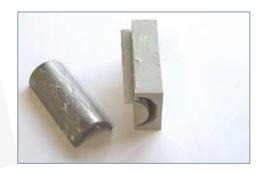

# **Protected Microduct insert block installation guide**

Protected Micro Duct Insert Block.

Remove Steel insert from Insert Block.

Lubricate both sides of steel insert and all internal and external faces of block including under rubber lip. Re assemble and pack as per MCT Brattberg standard packing instructions.